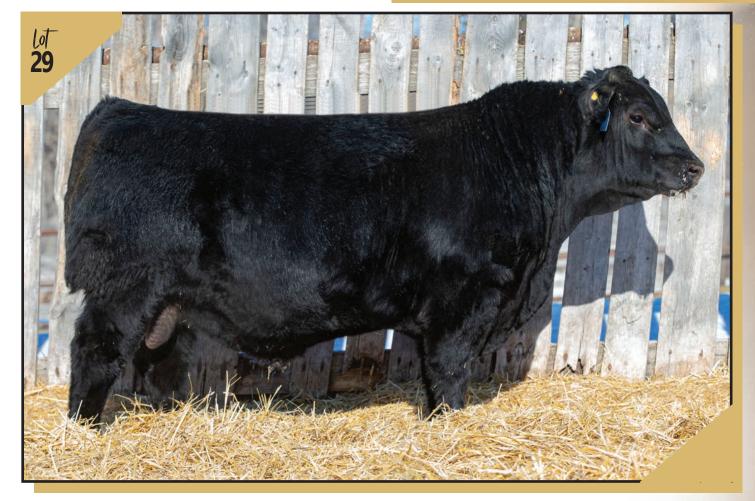

nal strength.
- Keep all daughters.





- AKA **KING WILLY** has a herd bull presence about him!
- 26K keeps getting better and better everyday...really hard to part with!!! You will take a beer or two to the pasture just to sit and admire him.
- tonnes of butt, top and rib!!!!
- KING WILLY has a kick ass dam with a great udder
- SPARK PLUG sired an excellent and consistent set of bulls again this year

2267935

DFCC 7047E **KAIZER** 21K FCC 21K January 23, 2022 DFCC 21K

MERIT STING 7047E

BAR S RANGE BOSS 4002 MERIT SOCIALITE 5121C

85 BW 835 Sep 27

dam DFCC 1Z EMMA 30E

K-COW WINDMILL 1Z DFCC 176W STELLA 79Y

Œ 0.0 3.3

• 21K stops you in your tracks!!! • His style, muscle, big rib and huge top

make him a stand out! • Full brother working at MOVIN ON FARMS.



TYPICAL STING UDDER





performance

BW

Sep 27

2.0

930

2267938

DFCC 29K

DFCC 41G **KAM** 29K January 27, 2022

gire PERROT SPARKPLUG 41G

LD CAPITALIST 316 PERROTS BLACKBIRD 16E

**DFCC 5Y DELTA 48D** 

NORSEMAN KODIAK 5'11 DFCC 60P MARIA 34U

MILK ΥW MCE 29 64 100 6.0 24

- 29K shows off his stoutness, barrel and power.
- Add pay weight to your calf crop.
- Excellent proven pedigree.



DFCC 338 **KONG** 27K January 26, 2022 2272244 DFCC 27K SCHIEFELBEIN ATTRACTIVE 4565 **SCHIEFELBEIN SHOWMAN 338** performance FROSTY ELBA 3745 BW 76 **GF BARELY LEGAL 13E** Sep 27 890 dam DFCC 13E HILARY 71H MJT ERICA 528T Œ MILK 4.0 69 128 6.0 30

- KONG has a presence commanding your attention!
- A sharp looking bull that your neighbors will be talking about!!
- His performance will add money to your pocket.
- · 1st cal