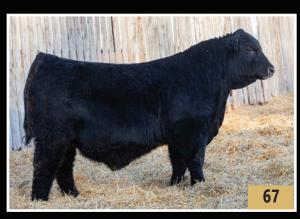

- There is not much not to like about this bull!!!
- Soggy well made with a low bw, extra length and shape.
- Just love these STING daughters.

|    | 114K  performance BW 87 |            | 22          | 68286                    | D<br><b>DFCC 114</b>                     | FCC 41G <b>K</b> | <b>(AT</b> 114K<br><b>ch 16, 202</b> 2 |
|----|-------------------------|------------|-------------|--------------------------|------------------------------------------|------------------|----------------------------------------|
|    |                         |            | sire PERRO  | gre PERROT SPARKPLUG 41G |                                          |                  | 16<br>BIRD 16E                         |
| 0. |                         | dam DFCC 1 | IZ ELLY 78E |                          | K-COW WINDMILL 1Z<br>DFCC 32T FOREVER 9W |                  |                                        |
|    | CE                      |            | BW          | ww                       | YW                                       | MCE              | MILK                                   |
|    | 1.0                     | )          | 3.1         | 71                       | 106                                      | 6.0              | 22                                     |
|    | over                    | all qu     |             | •                        | tness, mate                              | ernal strength   | n and                                  |