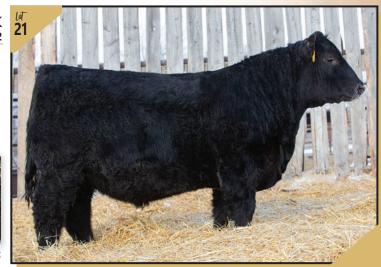

ernal strength.
- Keep all daughters.





- AKA **KING WILLY** has a herd bull presence about him!
- 26K keeps getting better and better everyday...really hard to part with!!! You will take a beer or two to the pasture just to sit and admire him.
- tonnes of butt, top and rib!!!!
- KING WILLY has a kick ass dam with a great udder
- SPARK PLUG sired an excellent and consistent set of bulls again this year

2267935

DFCC 7047E **KAIZER** 21K FCC 21K January 23, 2022 DFCC 21K

MERIT STING 7047E

BAR S RANGE BOSS 4002 MERIT SOCIALITE 5121C

85 BW 835 Sep 27

dam DFCC 1Z EMMA 30E

K-COW WINDMILL 1Z DFCC 176W STELLA 79Y

Œ 0.0 3.3

• 21K stops you in your tracks!!! • His style, muscle, big rib and huge top

make him a stand out! • Full brother working at MOVIN ON FARMS.



TYPICAL STING UDDER





performance

BW

Sep 27

2.0

930

2267938

DFCC 29K

DFCC 41G **KAM** 29K January 27, 2022

gire PERROT SPARKPLUG 41G

LD CAPITALIST 316 PERROTS BLACKBIRD 16E

**DFCC 5Y DELTA 48D** 

NORSEMAN KODIAK 5'11 DFCC 60P MARIA 34U

MILK ΥW MCE 29 64 100 6.0 24

- 29K shows off his stoutness, barrel and power.
- Add pay weight to your calf crop.
- Excellent proven pedigree.



DFCC 338 **KONG** 27K January 26, 2022 2272244 DFCC 27K SCHIEFELBEIN ATTRACTIVE 4565 **SCHIEFELBEIN SHOWMAN 338** performance FROSTY ELBA 3745 BW 76 **GF BARELY LEGAL 13E** Sep 27 890 dam DFCC 13E HILARY 71H MJT ERICA 528T Œ MILK 4.0 69 128 6.0 30

- KONG has a presence commanding your attention!
- A sharp looking bull that your neighbors will be talking about!!
- His performance will add money to your pocket.
- · 1st c