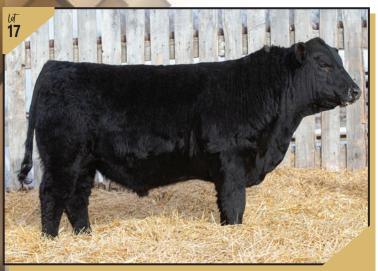

| lot<br>16K |                                             |           | 2267932 DFCC 16K |            |       | DFCC 41G <b>KAI</b> 161<br>January 20, 202<br>LD CAPITALIST 316<br>PERROTS BLACKBIRD 16E |       |  |
|------------|---------------------------------------------|-----------|------------------|------------|-------|------------------------------------------------------------------------------------------|-------|--|
|            | BW<br>Sep 27                                | 86<br>940 | dam DFCC         | 51C FOREVE | R 51F | DFCC 36Z CAPITA<br>CFS LADY 87P                                                          | L 15C |  |
|            | CE                                          |           | BW               | ww         | YW    | MCE                                                                                      | MILK  |  |
| ĺ          | 2.0                                         |           | 2.4              | 62         | 90    | 6.0                                                                                      | 24    |  |
|            | Hard to fault this guy stout and well made! |           |                  |            |       |                                                                                          |       |  |