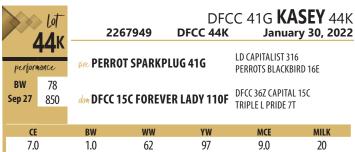

|             | lot          |            | 226        | 7931        | DFC<br>DFCC 13K                    | _                                  | <b>LEN</b> 13K<br>iry 19, 2022 |
|-------------|--------------|------------|------------|-------------|------------------------------------|------------------------------------|--------------------------------|
| performance |              | sire PERRO | OT SPARKPL | UG 41G      | LD CAPITALIST 31<br>PERROTS BLACKB |                                    |                                |
|             | BW<br>Sep 27 | 64<br>880  | dam DFCC 3 | 323C GRETTA | 1 6G                               | U-2 CASH ADVAN<br>DFCC 1Z EMILIE 2 |                                |
|             | CE           |            | BW         | ww          | YW                                 | MCE                                | MILK                           |
|             | 11.0         |            | -0.6       | 57          | 92                                 | 11                                 | 19                             |
|             | ruga         | and w      | ida bacad  | hull that w | ill ho an ac                       | cat to any nr                      | oaram                          |

- rugged, wide based bull that will be an asset to any program.
- lots of hair and style.

DFCC 12G **KADE** 8K January 17, 2022 2267927 **DFCC 8K** 

gire PEAK DOT ROUGHRIDER 12G

ELLINGSON ROUGHRIDER 4202 PEAK DOT BARDOLIA 19C