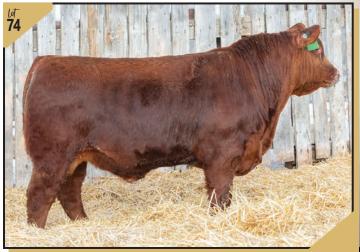

2267970 BW 77 820 Sep 27

DFCC 71K gre DFCC 4838 EL KNUCKLES 25E

S A V SEEDSTOCK 483 CFS QUEENETTE 3T

dam DFCC 107D GLITZ 20G

BAR-E-L STRONGBOW 107D DFCC 22W MISTY 71Y

Œ 3.0 2.2 53 87 5.0 26

- Wide based, big butt and extra thickness through out.
- Top producing **STRONGBOW** dam
- Check out the gains on this guy!
- Definite **HERD BULL** pick!!!

| 76K |                                                                                                                                     | lot<br>76K |            | 2267972 DFCC 76K SITE DFCC 4838 EL KNUCKLES 25E |        |                                   | DFCC 25E <b>KIP</b> 76k  February 15, 2022  S AV SEEDSTOCK 483 CFS OUEENETTE 3T |  |  |
|-----|-------------------------------------------------------------------------------------------------------------------------------------|------------|------------|-------------------------------------------------|--------|-----------------------------------|---------------------------------------------------------------------------------|--|--|
|     | BW<br>Sep 27                                                                                                                        | 82<br>930  | dam DFCC 4 | 88Z CHIC                                        | KY 72C | MJT TOUCH DOW<br>DFCC 71X ALICE 2 |                                                                                 |  |  |
| ľ   | Œ                                                                                                                                   |            | BW         | WW                                              | YW     | MCE                               | MILK                                                                            |  |  |
|     | 4.0                                                                                                                                 | )          | 1.9        | 59                                              | 100    | 7.0                               | 28                                                                              |  |  |
|     | <ul> <li>Solid bull with a top you could play cards on!</li> <li>Both 76K and his mother are popular with visitors here.</li> </ul> |            |            |                                                 |        |                                   |                                                                                 |  |  |