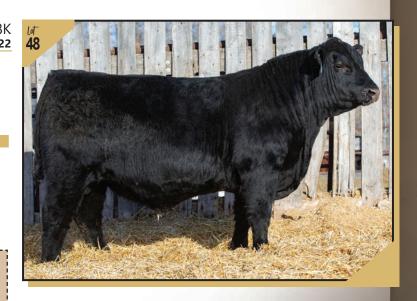

MATERNAL SISTER

- Admire this bull for his straight top and big ass.
- These **SPARK PLUGS** are stamped the same.
- A favorite around here.
- Like the dam a lot.

| Lot<br>48K |              | 22        | 67953     | DFC<br>DFCC 48K | C 41G <b>KE</b><br>Janua         | <b>LLER</b> 48<br>ary 30, 202  |       |
|------------|--------------|-----------|-----------|-----------------|----------------------------------|--------------------------------|-------|
|            |              | sin PERRO | OT SPARKP | LUG 41G         | LD CAPITALIST 3<br>PERROTS BLACK |                                |       |
|            | BW<br>Sep 27 | 85<br>960 | dam MJT E | RICA 528T       |                                  | 20/20 SHOW OFI<br>MJT ERICA 1J | F 29R |
|            | CE           |           | BW        | ww              | YW                               | MCE                            | MILK  |
|            | 3.0          | )         | 2.5       | 60              | 87                               | 6.0                            | 25    |
|            | D :          | •         |           |                 |                                  |                                |       |

- Big frame, lots of power, great feet and a bull that will get out a cover a lot of cows.
- Old MJT 'T' cow brings a good one in every year.

Take Advantage of our **SIGHT UNSEEN PROGRAM** 

Call Kelly for more information 306-747-7498