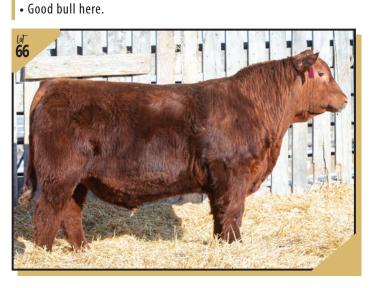

|             | lot          |            | 226        | 7931        | DFC<br>DFCC 13K                    | _                                  | <b>LEN</b> 13K<br>iry 19, 2022 |
|-------------|--------------|------------|------------|-------------|------------------------------------|------------------------------------|--------------------------------|
| performance |              | sire PERRO | OT SPARKPL | UG 41G      | LD CAPITALIST 31<br>PERROTS BLACKB |                                    |                                |
|             | BW<br>Sep 27 | 64<br>880  | dam DFCC 3 | 323C GRETTA | 1 6G                               | U-2 CASH ADVAN<br>DFCC 1Z EMILIE 2 |                                |
|             | CE           |            | BW         | ww          | YW                                 | MCE                                | MILK                           |
|             | 11.0         |            | -0.6       | 57          | 92                                 | 11                                 | 19                             |
|             | ruga         | and w      | ida bacad  | hull that w | ill ho an ac                       | cat to any nr                      | oaram                          |

- rugged, wide based bull that will be an asset to any program.
- lots of hair and style.

DFCC 12G **KADE** 8K January 17, 2022 2267927 **DFCC 8K** 

gire PEAK DOT ROUGHRIDER 12G

ELLINGSON ROUGHRIDER 4202 PEAK DOT BARDOLIA 19C