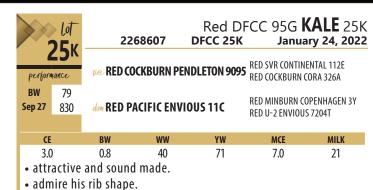

Red DFCC 95G **KIEFER** 87K 2267976 DFCC 87K February 18, 2022 RED COCKBURN PENDLETON 9095 RED SVR CONTINENTAL 112E RED COCKBURN CORA 326A performance RED TR ROLLS ROYCE 44B daw RED U2 GOLD EDGE 163E Sep 27 860 RED U-2 GOLD EDGE 283B YW MCE MILK -1.0 2.9 50 92 25

MEAT MACHINE ... will add pounds!

• BLAKE dam doing really well here.

- Big everything here- guts, nuts and butt.
- Powerful dam with correct udder.

ank you to everyone for your interest in the 14th annual double 'f' bull sale