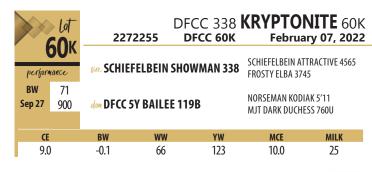

Œ 8.0

14

February 10, 2022 DFCC 67K 2275478

HF CENTER STAGE 126H

SCHIEFELBEIN SHOWMAN 338 HF MISS ERICA 141Z

JOHNSTON ANGUS VALLEY 802B dam ROY MAC ATALANTA 23H ROY MAC ATALANTA 4C

0.9 74 133 9.0 26

- When you see this bull... you think this is the one!!!! **HE IS A STUD!!**
- Heavy bone, huge ass, big top and full of red meat.
- Low bw with plenty of performance.
- Heifer's first calf.
- Lots to offer here!!!!!