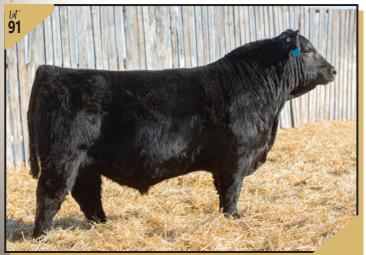

|              | ) lot<br>01v                          | 226                      | 7980                  | DFCC 91K | DFCC 410<br>Februa                         | <b>KIX</b> 91K<br>ry 20, 2022 |  |  |  |
|--------------|---------------------------------------|--------------------------|-----------------------|----------|--------------------------------------------|-------------------------------|--|--|--|
| performance  |                                       | see PERROT SPARKPLUG 41G |                       |          | LD CAPITALIST 316<br>Perrots Blackbird 16e |                               |  |  |  |
| BW<br>Sep 27 | 87<br>810                             | dam DFCC                 | dam DFCC 30C ERIKA 3E |          |                                            | ONE 30C<br>116C               |  |  |  |
| CE           |                                       | BW                       | ww                    | YW       | MCE                                        | MILK                          |  |  |  |
| 3.0          | )                                     | 1.9                      | 60                    | 94       | 4.0                                        | 21                            |  |  |  |
| • a m        | • a moderate framed long bodied bull. |                          |                       |          |                                            |                               |  |  |  |

- There is not much not to like about this bull!!!
- Soggy well made with a low bw, extra length and shape.
- Just love these STING daughters.

|    | 114K  performance BW 87 |            | 22          | 68286                    | D<br><b>DFCC 114</b>                     | FCC 41G <b>K</b> | <b>(AT</b> 114K<br><b>ch 16, 202</b> 2 |
|----|-------------------------|------------|-------------|--------------------------|------------------------------------------|------------------|----------------------------------------|
|    |                         |            | sire PERRO  | gre PERROT SPARKPLUG 41G |                                          |                  | 16<br>BIRD 16E                         |
| 0. |                         | dam DFCC 1 | IZ ELLY 78E |                          | K-COW WINDMILL 1Z<br>DFCC 32T FOREVER 9W |                  |                                        |
|    | CE                      |            | BW          | ww                       | YW                                       | MCE              | MILK                                   |
|    | 1.0                     | )          | 3.1         | 71                       | 106                                      | 6.0              | 22                                     |
|    | over                    | all qu     |             | •                        | tness, mate                              | ernal strength   | n and                                  |