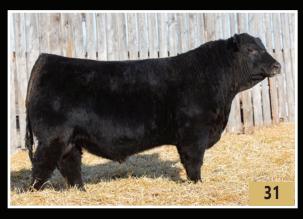

# Red Angus Yearling Bulls

|                     | <b>/</b> /~ | Δĸ | 2                         | 267922     | DFCC 4K | Janua                                                | ry 16, 202 |
|---------------------|-------------|----|---------------------------|------------|---------|------------------------------------------------------|------------|
|                     | performance |    | gee RED CINDER BRAVO 683H |            |         | RED COCKBURN ASSASSIN 624D<br>RED CINDER LASHES 883E |            |
| BW 85<br>Sep 27 950 |             |    | dam RED K                 | ENRAY ROSE | 11G     | RED KENRAY STAU<br>RED KENRAY ROSE                   |            |
|                     | CE          |    | BW                        | ww         | YW      | MCE                                                  | MILK       |
|                     | -3.0        | )  | 1.9                       | 62         | 114     | 1.5                                                  | 28         |

- THE REAL DEAL!!! HERD BULL CANDIDATE!
- A dark footed CINDER son.
- Tons of shape, power and rib.
- 4K'S calves will have those added pounds.
- Really like this **KENRAY** dam.

Thank you

TO ALL OF OUR SPONSORS