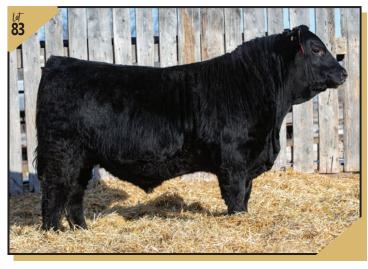

DFCC 25E **KERMIT** 83K DFCC 83K February 17, 2022 2267974 **83**K S A V SEEDSTOCK 483 gire DFCC 4838 EL KNUCKLES 25E CFS QUEENETTE 3T  ${\sf BW}$ HF HEMI 176W dam DFCC 176W SASHA 91Z 870 Sep 27 CALLAMERE BLACKCAP 32K -2.0 57 88 3.0 22 • Has the pedigree to sire some very useful females and his sons will push the scales down.