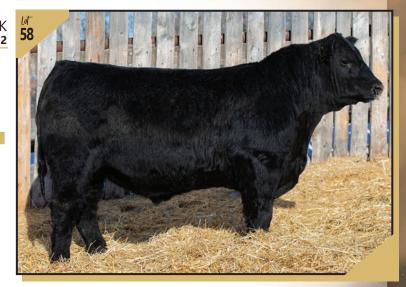

DFCC 338 KADETT 53K DFCC 53K February 02, 2022 2272254 **53**K SCHIEFELBEIN ATTRACTIVE 4565 **SCHIEFELBEIN SHOWMAN 338** performance FROSTY ELBA 3745 BW SIX MILE COMPLETE 244B dam DFCC 244B DEW 99D Sep 27 790 DFCC 32T FOREVER 75W 0.2 100 8.0 53 8.0 27

- Impressive SHOWMAN son that shows off his style and loads of muscle expression.
- These **SHOWMAN** bulls have so much eye appeal.
- Dam is a powerful cow... the kind you want a pasture full of.

DFCC 7047E **KENNY** 58K CC 58K February 06, 2022 2267966