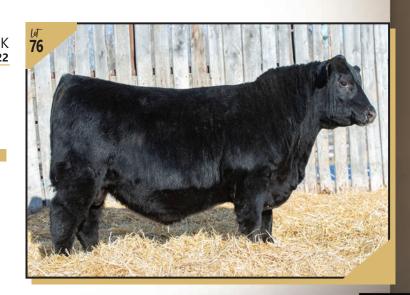

| 76K |                                                                                                                                     | lot<br>76K |            | 2267972 DFCC 76K SITE DFCC 4838 EL KNUCKLES 25E |        |                                   | DFCC 25E <b>KIP</b> 76k  February 15, 2022  S AV SEEDSTOCK 483 CFS OUEENETTE 3T |  |  |
|-----|-------------------------------------------------------------------------------------------------------------------------------------|------------|------------|-------------------------------------------------|--------|-----------------------------------|---------------------------------------------------------------------------------|--|--|
|     | BW<br>Sep 27                                                                                                                        | 82<br>930  | dam DFCC 4 | 88Z CHIC                                        | KY 72C | MJT TOUCH DOW<br>DFCC 71X ALICE 2 |                                                                                 |  |  |
| ľ   | Œ                                                                                                                                   |            | BW         | WW                                              | YW     | MCE                               | MILK                                                                            |  |  |
|     | 4.0                                                                                                                                 | )          | 1.9        | 59                                              | 100    | 7.0                               | 28                                                                              |  |  |
|     | <ul> <li>Solid bull with a top you could play cards on!</li> <li>Both 76K and his mother are popular with visitors here.</li> </ul> |            |            |                                                 |        |                                   |                                                                                 |  |  |