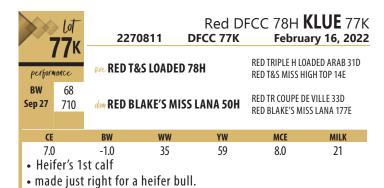

|                                                    |                             |                  |
|       | BW<br>Sep 27   | 90<br>730 | dam RED U                     | -2 BEAUTY                                                                                                          | RED U-2 BIG LEAGUE 544R<br>RED FLYING K BEAUTY 28U |                             |                  |
|       | -3.(<br>• A su |           | <b>BW</b><br>2.8<br>ol made b | ww<br>32<br>ull that ca                                                                                            | yw<br>75<br>atches your e                          | MCE<br>1.0<br>ye in the per | MILK<br>23<br>1. |







Red DFCC 95G **KIEFER** 87K 2267976 DFCC 87K February 18, 2022 RED COCKBURN PENDLETON 9095 RED SVR CONTINENTAL 112E RED COCKBURN CORA 326A performance RED TR ROLLS ROYCE 44B daw RED U2 GOLD EDGE 163E Sep 27 860 RED U-2 GOLD EDGE 283B YW MCE MILK -1.0 2.9 50 92 25

MEAT MACHINE ... will add pounds!

• BLAKE dam doing really well here.

- Big everything here- guts, nuts and butt.
- Powerful dam with correct udder.

ank you to everyone for your interest in the 14th annual double 'f' bull sale

Take Advantage of our **SIGHT UNSEEN PROGRAM** Call Kelly for more information 306-747-7498





- A typical CINDER son stamped all the same ... admired for hair, style, completeness and soundness.
- Younger bull gives up nothing to the rest.





# terms and conditions

**TERMS:** The terms of the