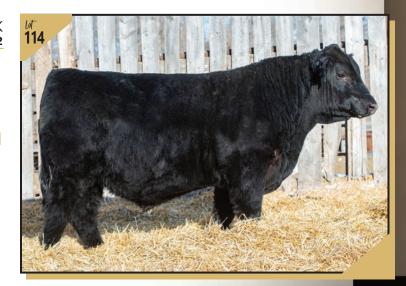

- There is not much not to like about this bull!!!
- Soggy well made with a low bw, extra length and shape.
- Just love these STING daughters.

|    | 114K  performance BW 87 |            | 22          | 68286                    | D<br><b>DFCC 114</b>                     | FCC 41G <b>K</b> | <b>(AT</b> 114K<br><b>ch 16, 202</b> 2 |
|----|-------------------------|------------|-------------|--------------------------|------------------------------------------|------------------|----------------------------------------|
|    |                         |            | sire PERRO  | gre PERROT SPARKPLUG 41G |                                          |                  | 16<br>BIRD 16E                         |
| 0. |                         | dam DFCC 1 | IZ ELLY 78E |                          | K-COW WINDMILL 1Z<br>DFCC 32T FOREVER 9W |                  |                                        |
|    | CE                      |            | BW          | ww                       | YW                                       | MCE              | MILK                                   |
|    | 1.0                     | )          | 3.1         | 71                       | 106                                      | 6.0              | 22                                     |
|    | over                    | all qu     |             | •                        | tness, mate                              | ernal strength   | n and                                  |