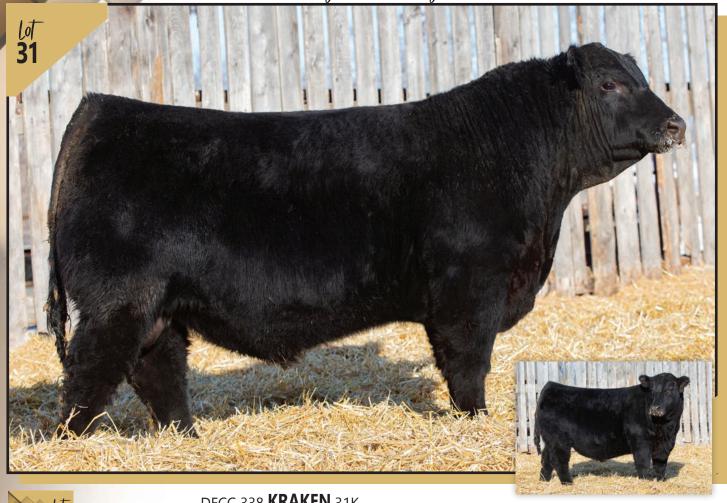

# Black Angus Yearling Bulls

DFCC 338 KRAKEN 31K DFCC 31K 2272250 January 28, 2022 SCHIEFELBEIN ATTRACTIVE 4565 FROSTY ELBA 3745 sire SCHIEFELBEIN SHOWMAN 338 BW SIX MILE COMPLETE 244B 980 dam DFCC 244B FATE 42F Sep 27 MJT ATLANTA 257X MILK 6.0 7.0 30 1.0 126

- One word describes this bull ROCK STAR!
- 31K has everything ..... stoutness, muscle mass, thickness, hair, dimension and overall performance.
- low bw but has pushed down the scales since.
- Tremendous cow family! these 'COMPLETE' daughters have proven to be the real deal with excellent udders.
- selling full possession and retaining 1/3 semen interest.