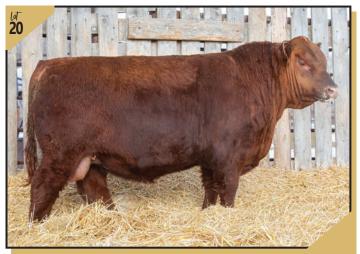

| 74K               |           | Red D 2270813 DFCC 74K |            |                | FCC 96G KART 74K February 14, 2022  RED UZ FOREIGNER 478E RED RSL BITTER SWEET 235D |      |  |
|-------------------|-----------|------------------------|------------|----------------|-------------------------------------------------------------------------------------|------|--|
| BW<br>Sep 27      | 70<br>790 | dan RED B              | MB CATERIN | RED LAZY MC HO | LAZY MC HOLLYWOOD 127C<br>BMB CATERINA 674B                                         |      |  |
| Œ                 |           | BW                     | WW         | YW             | MCE                                                                                 | MILK |  |
| 6.0 • Heifer's 1s |           |                        | 45         | 76             | 5.0                                                                                 | 25   |  |

 Long bodied bull with a strong top backed by a hard working 'BMB' mother.

| ) lot |                | 226       | 8606                          | FCC 95G <b>KIRK</b> 75K<br><b>February 14, 2022</b><br><b>5</b> RED SVR CONTINENTAL 112E<br>RED COCKBURN CORA 326A |                                                    |                             |                  |
|-------|----------------|-----------|-------------------------------|--------------------------------------------------------------------------------------------------------------------|----------------------------------------------------|-----------------------------|------------------|
|       | performance    |           | RED COCKBURN PENDLETON 9095   |                                                                                                                    |                                                    |                             |                  |
|       | BW<br>Sep 27   | 90<br>730 | dam RED U                     | -2 BEAUTY                                                                                                          | RED U-2 BIG LEAGUE 544R<br>RED FLYING K BEAUTY 28U |                             |                  |
|       | -3.(<br>• A su |           | <b>BW</b><br>2.8<br>ol made b | ww<br>32<br>ull that ca                                                                                            | yw<br>75<br>atches your e                          | MCE<br>1.0<br>ye in the per | MILK<br>23<br>1. |