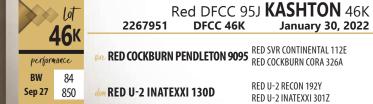

MILK

29

90

6.0

- 46K is just a great bull and checks a lot of boxes .... so much potential here!
- BIG TIME HERD BULL PROSPECT.
- Will make everyone sit up and take notice sale day.

BW

2.5

0.0

22

| Lot<br>47K                                                                                                                       |              | lot<br>47K |            | Re<br>67952<br>NDER BRAVO      | DFCC 47K | 683H <b>KEI</b> Janua  RED COCKBURN A RED CINDER LASH | ry 30, 2022<br>SSASSIN 624D |
|----------------------------------------------------------------------------------------------------------------------------------|--------------|------------|------------|--------------------------------|----------|-------------------------------------------------------|-----------------------------|
|                                                                                                                                  | BW<br>Sep 27 | 79<br>760  | dam RED EY | dam RED EYE HILL MS POTEET 17F |          |                                                       | OSEVELT 46C<br>TEET 1618    |
|                                                                                                                                  | CE           |            | BW         | ww                             | YW       | MCE                                                   | MILK                        |
|                                                                                                                                  | 2.0          | )          | 1.4        | 44                             | 75       | 6.0                                                   | 25                          |
| <ul> <li>Like this bull a lot but what is not to like great style and muscle</li> <li>a very productive EYE HILL dam.</li> </ul> |              |            |            |                                |          | nd muscle.                                            |                             |