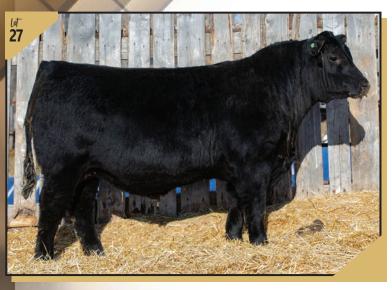

# Black Angus Yearling Bulls

DFCC 338 KRAKEN 31K DFCC 31K 2272250 January 28, 2022 SCHIEFELBEIN ATTRACTIVE 4565 FROSTY ELBA 3745 sire SCHIEFELBEIN SHOWMAN 338 BW SIX MILE COMPLETE 244B 980 dam DFCC 244B FATE 42F Sep 27 MJT ATLANTA 257X MILK 6.0 7.0 30 1.0 126

- One word describes this bull ROCK STAR!
- 31K has everything ..... stoutness, muscle mass, thickness, hair, dimension and overall performance.
- low bw but has pushed down the scales since.
- Tremendous cow family! these 'COMPLETE' daughters have proven to be the real deal with excellent udders.
- selling full possession and retaining 1/3 semen interest.