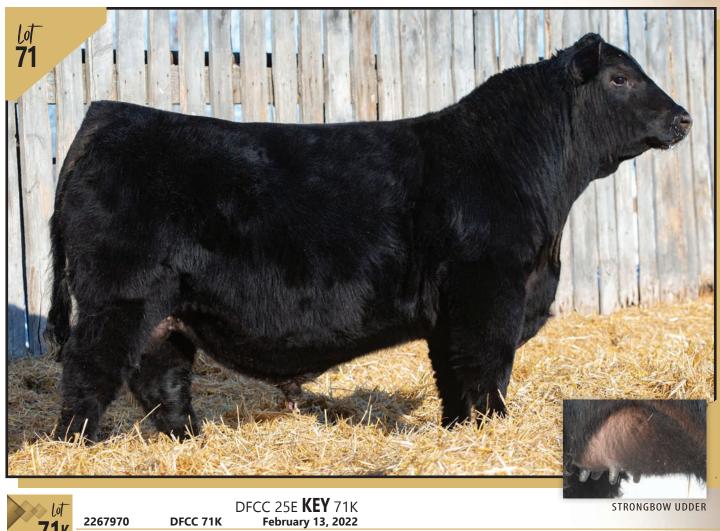

2267970 BW 77 820 Sep 27

DFCC 71K gre DFCC 4838 EL KNUCKLES 25E

S A V SEEDSTOCK 483 CFS QUEENETTE 3T

dam DFCC 107D GLITZ 20G

BAR-E-L STRONGBOW 107D DFCC 22W MISTY 71Y

Œ 3.0 2.2 53 87 5.0 26

- Wide based, big butt and extra thickness through out.
- Top producing **STRONGBOW** dam
- Check out the gains on this guy!
- Definite **HERD BULL** pick!!!