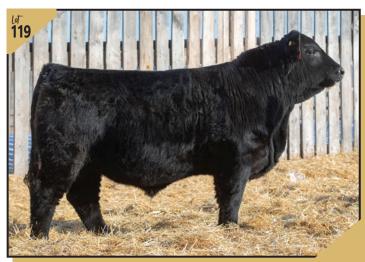

GF BARELY LEGAL 13E DFCC 176W SASHA 91Z

MILK MCE 5.0 21 • Top **DWAJO** bull.

• Great style, length, barrel, shape and smoothness.

| lot<br>119K  |           | 22                            | 68295 E                | DF<br>DFCC 119 | CC 25E <b>K'</b><br>K Mar               | <b>YLE</b> 119K<br>ch 22, 2022 |
|--------------|-----------|-------------------------------|------------------------|----------------|-----------------------------------------|--------------------------------|
|              |           | gre DFCC 4838 EL KNUCKLES 25E |                        |                | S A V SEEDSTOCK 483<br>CFS QUEENETTE 3T |                                |
| BW<br>Sep 27 | 80<br>730 | dam DFCC 2                    | daw DFCC 28Y ELYZA 67E |                |                                         | N 28Y<br>34U                   |
| CE           |           | BW                            | ww                     | YW             | MCE                                     | MILK                           |
| 4.0          |           | 1.8                           | 43                     | 76             | 7.0                                     | 25                             |
| W            | 1/11      | HCHIECI                       | - 11                   |                |                                         |                                |

- Young KNUCKLES bull.
- · Big rib and hip.
- With this pedigree 119K should sire some top notch females and steers full of red meat.

- Garret's bull!
- Built just like him thick, muscular and hairy!!!!
- Young April bull.
- MJT cow that knocks it out of the park every year!
- 124K'S dam is the grandmother of 31K