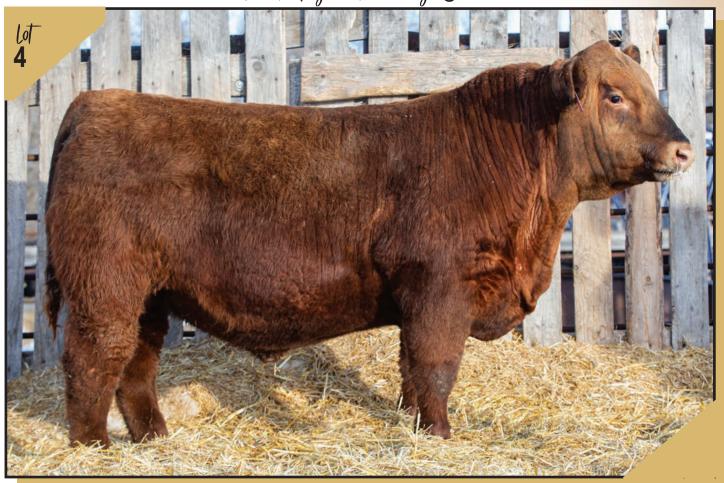

# Red Angus Yearling Bulls

|                     | <b>/</b> /~ | Δĸ | 2                         | 267922     | DFCC 4K | Janua                                                | ry 16, 202 |
|---------------------|-------------|----|---------------------------|------------|---------|------------------------------------------------------|------------|
|                     | performance |    | gee RED CINDER BRAVO 683H |            |         | RED COCKBURN ASSASSIN 624D<br>RED CINDER LASHES 883E |            |
| BW 85<br>Sep 27 950 |             |    | dam RED K                 | ENRAY ROSE | 11G     | RED KENRAY STAU<br>RED KENRAY ROSE                   |            |
|                     | CE          |    | BW                        | ww         | YW      | MCE                                                  | MILK       |
|                     | -3.0        | )  | 1.9                       | 62         | 114     | 1.5                                                  | 28         |

- THE REAL DEAL!!! HERD BULL CANDIDATE!
- A dark footed CINDER son.
- Tons of shape, power and rib.
- 4K'S calves will have those added pounds.
- Really like this **KENRAY** dam.

Thank you

TO ALL OF OUR SPONSORS