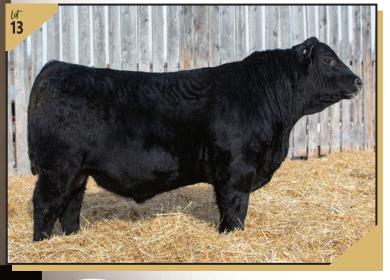

- Young KNUCKLES bull.
- · Big rib and hip.
- With this pedigree 119K should sire some top notch females and steers full of red meat.

- Garret's bull!
- Built just like him thick, muscular and hairy!!!!
- Young April bull.
- MJT cow that knocks it out of the park every year!
- 124K'S dam is the grandmother of 31K