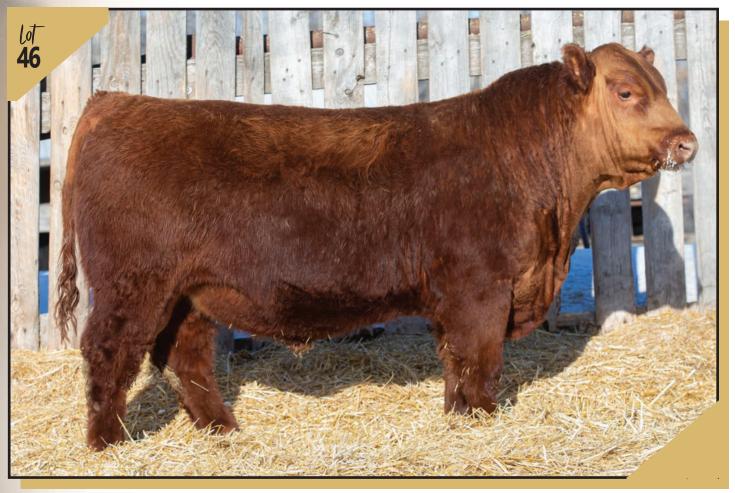

MILK

29

90

6.0

- 46K is just a great bull and checks a lot of boxes .... so much potential here!
- BIG TIME HERD BULL PROSPECT.
- Will make everyone sit up and take notice sale day.

BW

2.5

0.0

22

| Lot<br>47K                                                                                                                       |              | lot<br>47K |            | Re<br>67952<br>NDER BRAVO      | DFCC 47K | 683H <b>KEI</b> Janua  RED COCKBURN A RED CINDER LASH | ry 30, 2022<br>SSASSIN 624D |
|----------------------------------------------------------------------------------------------------------------------------------|--------------|------------|------------|--------------------------------|----------|-------------------------------------------------------|-----------------------------|
|                                                                                                                                  | BW<br>Sep 27 | 79<br>760  | dam RED EY | dam RED EYE HILL MS POTEET 17F |          |                                                       | OSEVELT 46C<br>TEET 1618    |
|                                                                                                                                  | CE           |            | BW         | ww                             | YW       | MCE                                                   | MILK                        |
|                                                                                                                                  | 2.0          | )          | 1.4        | 44                             | 75       | 6.0                                                   | 25                          |
| <ul> <li>Like this bull a lot but what is not to like great style and muscle</li> <li>a very productive EYE HILL dam.</li> </ul> |              |            |            |                                |          | nd muscle.                                            |                             |