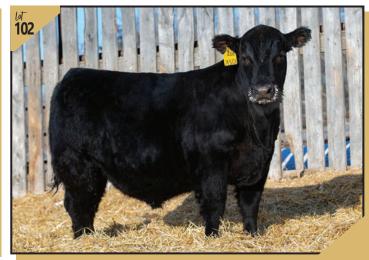

- Young KNUCKLES bull.
- · Big rib and hip.
- With this pedigree 119K should sire some top notch females and steers full of red meat.

- Garret's bull!
- Built just like him thick, muscular and hairy!!!!
- Young April bull.
- MJT cow that knocks it out of the park every year!
- 124K'S dam is the grandmother of 31K

**Sep 27** 730

2268496

**MJT ATLANTA 257X** 

DFCC 25E **KYLER** 124K **DFCC 124K** April 04, 2022

**DFCC 4838 EL KNUCKLES 25E** 

S A V SEEDSTOCK 483 CFS QUEENETTE 3T

GEIS KODIAK 53'07 R & M 27J ATALANTA 84L

| Œ   | BW  | WW | YW | MCE | MILK |
|-----|-----|----|----|-----|------|
| 1.0 | 2.5 | 52 | 93 | 5.0 | 28   |

Double

Cattle Co. Sale Day Phone Kelly 306-747-7498