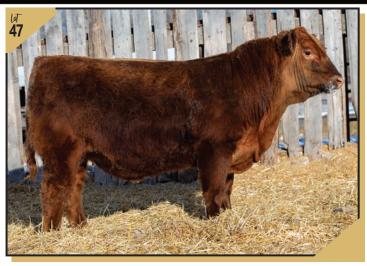

22

| Lot<br>47K                                                                                                                       |              | lot<br>47K |            | Re<br>67952<br>NDER BRAVO      | DFCC 47K | 683H <b>KEI</b> Janua  RED COCKBURN A RED CINDER LASH | ry 30, 2022<br>SSASSIN 624D |
|----------------------------------------------------------------------------------------------------------------------------------|--------------|------------|------------|--------------------------------|----------|-------------------------------------------------------|-----------------------------|
|                                                                                                                                  | BW<br>Sep 27 | 79<br>760  | dam RED EY | dam RED EYE HILL MS POTEET 17F |          |                                                       | OSEVELT 46C<br>TEET 1618    |
|                                                                                                                                  | CE           |            | BW         | ww                             | YW       | MCE                                                   | MILK                        |
|                                                                                                                                  | 2.0          | )          | 1.4        | 44                             | 75       | 6.0                                                   | 25                          |
| <ul> <li>Like this bull a lot but what is not to like great style and muscle</li> <li>a very productive EYE HILL dam.</li> </ul> |              |            |            |                                |          | nd muscle.                                            |                             |