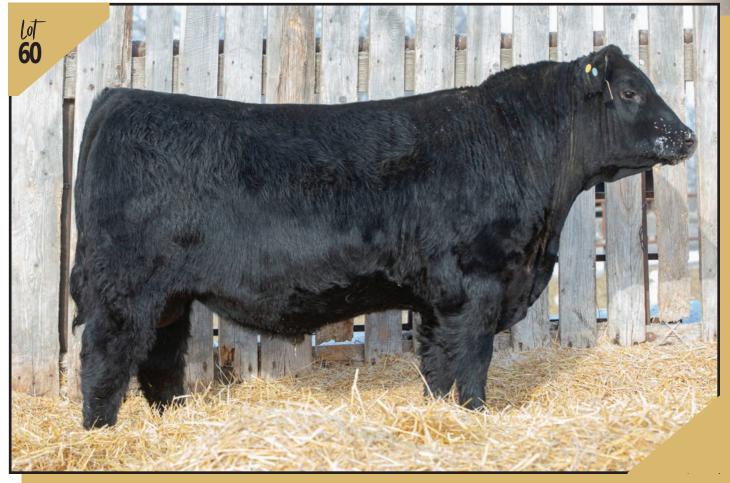

- **KENNY** has a big thick rear quarter, big top and extra length.
- 58K is just one of those good bulls you like more and more every day.

- 60K grabs your attention with his style, huge hip and presence.
- The type of bull you will want to show off!
- Excellent cow family.
- Thought of keeping this bull.

Œ 8.0

14

February 10, 2022 DFCC 67K 2275478

HF CENTER STAGE 126H

SCHIEFELBEIN SHOWMAN 338 HF MISS ERICA 141Z

JOHNSTON ANGUS VALLEY 802B dam ROY MAC ATALANTA 23H ROY MAC ATALANTA 4C

0.9 74 133 9.0 26

- When you see this bull... you think this is the one!!!! **HE IS A STUD!!**
- Heavy bone, huge ass, big top and full of red meat.
- Low bw with plenty of performance.
- Heifer's first calf.
- Lots to offer here!!!!!