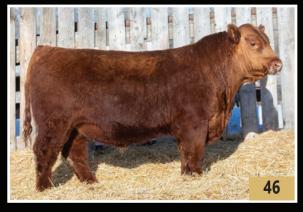

MILK

29

90

6.0

- 46K is just a great bull and checks a lot of boxes .... so much potential here!
- BIG TIME HERD BULL PROSPECT.
- Will make everyone sit up and take notice sale day.

BW

2.5

0.0

22

| Lot<br>47K                                                                                                                       |              | lot<br>47K |            | Re<br>67952<br>NDER BRAVO      | DFCC 47K | 683H <b>KEI</b> Janua  RED COCKBURN A RED CINDER LASH | ry 30, 2022<br>SSASSIN 624D |
|----------------------------------------------------------------------------------------------------------------------------------|--------------|------------|------------|--------------------------------|----------|-------------------------------------------------------|-----------------------------|
|                                                                                                                                  | BW<br>Sep 27 | 79<br>760  | dam RED EY | dam RED EYE HILL MS POTEET 17F |          |                                                       | OSEVELT 46C<br>TEET 1618    |
|                                                                                                                                  | CE           |            | BW         | ww                             | YW       | MCE                                                   | MILK                        |
|                                                                                                                                  | 2.0          | )          | 1.4        | 44                             | 75       | 6.0                                                   | 25                          |
| <ul> <li>Like this bull a lot but what is not to like great style and muscle</li> <li>a very productive EYE HILL dam.</li> </ul> |              |            |            |                                |          | nd muscle.                                            |                             |