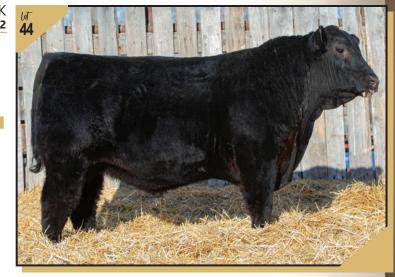

- AKA **KING WILLY** has a herd bull presence about him!
- 26K keeps getting better and better everyday...really hard to part with!!! You will take a beer or two to the pasture just to sit and admire him.
- tonnes of butt, top and rib!!!!
- KING WILLY has a kick ass dam with a great udder
- SPARK PLUG sired an excellent and consistent set of bulls again this year