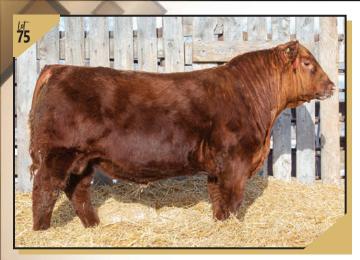

| 76K |                                                                                                                                     | lot<br>76K |            | 2267972 DFCC 76K SITE DFCC 4838 EL KNUCKLES 25E |        |                                   | DFCC 25E <b>KIP</b> 76k  February 15, 2022  S AV SEEDSTOCK 483 CFS OUEENETTE 3T |  |  |
|-----|-------------------------------------------------------------------------------------------------------------------------------------|------------|------------|-------------------------------------------------|--------|-----------------------------------|---------------------------------------------------------------------------------|--|--|
|     | BW<br>Sep 27                                                                                                                        | 82<br>930  | dam DFCC 4 | 88Z CHIC                                        | KY 72C | MJT TOUCH DOW<br>DFCC 71X ALICE 2 |                                                                                 |  |  |
| ľ   | Œ                                                                                                                                   |            | BW         | WW                                              | YW     | MCE                               | MILK                                                                            |  |  |
|     | 4.0                                                                                                                                 | )          | 1.9        | 59                                              | 100    | 7.0                               | 28                                                                              |  |  |
|     | <ul> <li>Solid bull with a top you could play cards on!</li> <li>Both 76K and his mother are popular with visitors here.</li> </ul> |            |            |                                                 |        |                                   |                                                                                 |  |  |

15

| 81K          |                                                                                                                                                                |                         | DFCC 38G KAIZER 8 2298012 DFCC 81K February 16, 20  WWW DWAJO REALLY WINDY 38G DWAJO REALLY WINDY 60C DWAJO RESTRESS 1107 |    |                                                          |      |  |  |  |
|--------------|----------------------------------------------------------------------------------------------------------------------------------------------------------------|-------------------------|---------------------------------------------------------------------------------------------------------------------------|----|----------------------------------------------------------|------|--|--|--|
| BW<br>Sep 27 | 83<br>780                                                                                                                                                      | dow DFCC 744D FLORA 68F |                                                                                                                           |    | DWAJO JESTRESS 119Z<br>HLC VENOM 744D<br>LODGE PRIDE 39Y |      |  |  |  |
| Œ            |                                                                                                                                                                | BW                      | WW                                                                                                                        | YW | MCE                                                      | MILK |  |  |  |
| • The        | 5.0 0.0 34 56 4.0 18  • The more you look at <b>KAIZER</b> the more you find something you like about him but what makes <b>81K</b> really special is his dam. |                         |                                                                                                                           |    |                                                          |      |  |  |  |