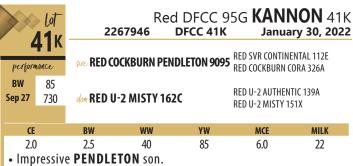

Sale Day Phone Kelly 306-747-7498

DFCC 41G KASH 40K DFCC 40K 2267945 January 30, 2022 LD CAPITALIST 316 gire PERROT SPARKPLUG 41G PERROTS BLACKBIRD 16E LLB FULLBACK 27M Sep 27 760 dam CFS QUEENETTE 3T SANDY BAR QUENETTE 404J BW MILK 6.0 8.0 38 68 7.0 27

- Might be the sleeper of the sale...don't overlook this quy!!!
- Dam is Jake's legendary 3T cow, who had produced many higher sellers at our sale.
- We lost **3T** this year so this will be her last progeny to be on offer.
- Maternal sister was a high seller in 'LADIES OF THE WEST' sale.

MATERNAL SISTER

- Admire this bull for his straight top and big ass.
- These **SPARK PLUGS** are stamped the same.
- A favorite around here.
- Like the dam a lot.

| Lot<br>48K |              | 22        | 67953     | DFC<br>DFCC 48K | C 41G <b>KE</b><br>Janua         | <b>LLER</b> 48<br>ary 30, 202  |       |
|------------|--------------|-----------|-----------|-----------------|----------------------------------|--------------------------------|-------|
|            |              | sin PERRO | OT SPARKP | LUG 41G         | LD CAPITALIST 3<br>PERROTS BLACK |                                |       |
|            | BW<br>Sep 27 | 85<br>960 | dam MJT E | RICA 528T       |                                  | 20/20 SHOW OFI<br>MJT ERICA 1J | F 29R |
|            | CE           |           | BW        | ww              | YW                               | MCE                            | MILK  |
|            | 3.0          | )         | 2.5       | 60              | 87                               | 6.0                            | 25    |
|            | D :          | •         |           |                 |                                  |                                |       |