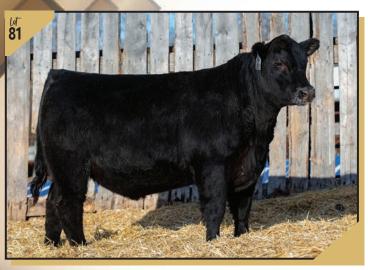

15

| 81K          |                                                                                                                                                                |                         | DFCC 38G KAIZER 8 2298012 DFCC 81K February 16, 20  WWW DWAJO REALLY WINDY 38G DWAJO REALLY WINDY 60C DWAJO RESTRESS 1107 |    |                                                          |      |  |  |  |
|--------------|----------------------------------------------------------------------------------------------------------------------------------------------------------------|-------------------------|---------------------------------------------------------------------------------------------------------------------------|----|----------------------------------------------------------|------|--|--|--|
| BW<br>Sep 27 | 83<br>780                                                                                                                                                      | dow DFCC 744D FLORA 68F |                                                                                                                           |    | DWAJO JESTRESS 119Z<br>HLC VENOM 744D<br>LODGE PRIDE 39Y |      |  |  |  |
| Œ            |                                                                                                                                                                | BW                      | WW                                                                                                                        | YW | MCE                                                      | MILK |  |  |  |
| • The        | 5.0 0.0 34 56 4.0 18  • The more you look at <b>KAIZER</b> the more you find something you like about him but what makes <b>81K</b> really special is his dam. |                         |                                                                                                                           |    |                                                          |      |  |  |  |