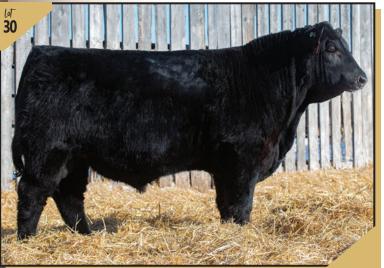

MILK ΥW MCE 29 64 100 6.0 24

- 29K shows off his stoutness, barrel and power.
- Add pay weight to your calf crop.
- Excellent proven pedigree.

DFCC 338 **KONG** 27K January 26, 2022 2272244 DFCC 27K SCHIEFELBEIN ATTRACTIVE 4565 **SCHIEFELBEIN SHOWMAN 338** performance FROSTY ELBA 3745 BW 76 **GF BARELY LEGAL 13E** Sep 27 890 dam DFCC 13E HILARY 71H MJT ERICA 528T Œ MILK 4.0 69 128 6.0 30

- KONG has a presence commanding your attention!
- A sharp looking bull that your neighbors will be talking about!!
- His performance will add money to your pocket.
- · 1st calf heifer.

- True power here...will make you turn your head and take a second
- 30K has impressive length, quarter, hair and length.
- Moderate bw with performance.