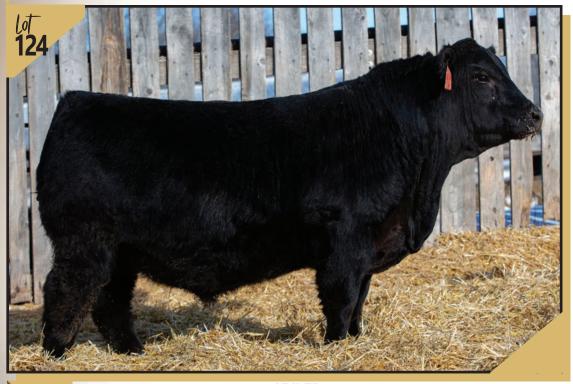

**Sep 27** 730

2268496

**MJT ATLANTA 257X** 

DFCC 25E **KYLER** 124K **DFCC 124K** April 04, 2022

**DFCC 4838 EL KNUCKLES 25E** 

S A V SEEDSTOCK 483 CFS QUEENETTE 3T

GEIS KODIAK 53'07 R & M 27J ATALANTA 84L

| Œ   | BW  | WW | YW | MCE | MILK |
|-----|-----|----|----|-----|------|
| 1.0 | 2.5 | 52 | 93 | 5.0 | 28   |

Double

Cattle Co. Sale Day Phone Kelly 306-747-7498

- Young KNUCKLES bull.
- · Big rib and hip.
- With this pedigree 119K should sire some top notch females and steers full of red meat.

- Garret's bull!
- Built just like him thick, muscular and hairy!!!!
- Young April bull.
- MJT cow that knocks it out of the park every year!
- 124K'S dam is the grandmother of 31K