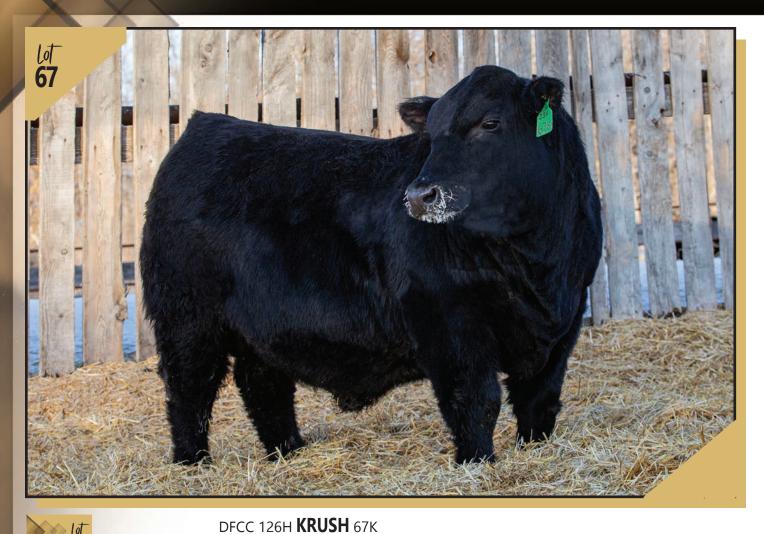

Œ 8.0

14

February 10, 2022 DFCC 67K 2275478

HF CENTER STAGE 126H

SCHIEFELBEIN SHOWMAN 338 HF MISS ERICA 141Z

JOHNSTON ANGUS VALLEY 802B dam ROY MAC ATALANTA 23H ROY MAC ATALANTA 4C

0.9 74 133 9.0 26

- When you see this bull... you think this is the one!!!! **HE IS A STUD!!**
- Heavy bone, huge ass, big top and full of red meat.
- Low bw with plenty of performance.
- Heifer's first calf.
- Lots to offer here!!!!!