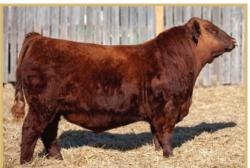

# On Offer

48 Yearling Bulls
Black and Red Angus

AUCTION WILL BE CONDUCTED LIVE WITH BIDDING ALSO AVAILABLE ON DLMS

This will be the third year, Double F Cattle Co. has Red Angus bulls on offer and this year the pen is very solid across the board with great hair, deep sided, large topped bulls with the ability to move very well. These bulls can used in the purebred operations or the commercial ones.