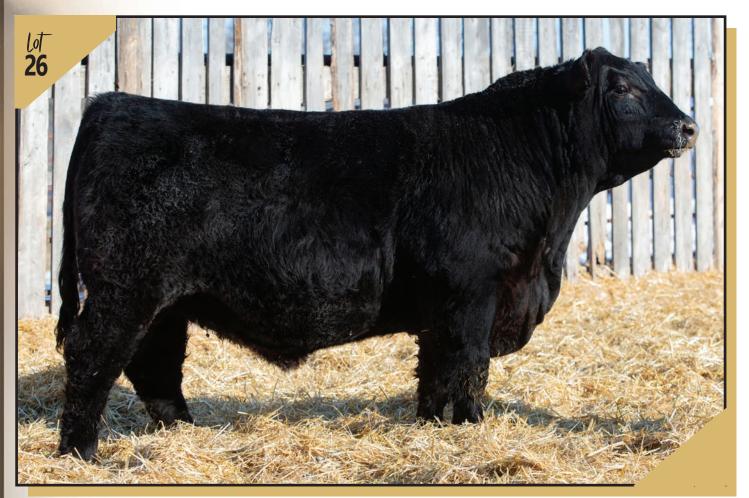

MILK ΥW MCE 29 64 100 6.0 24

- 29K shows off his stoutness, barrel and power.
- Add pay weight to your calf crop.
- Excellent proven pedigree.

DFCC 338 **KONG** 27K January 26, 2022 2272244 DFCC 27K SCHIEFELBEIN ATTRACTIVE 4565 **SCHIEFELBEIN SHOWMAN 338** performance FROSTY ELBA 3745 BW 76 **GF BARELY LEGAL 13E** Sep 27 890 dam DFCC 13E HILARY 71H MJT ERICA 528T Œ MILK 4.0 69 128 6.0 30

- KONG has a presence commanding your attention!
- A sharp looking bull that your neighbors will be talking about!!
- His performance will add money to your pocket.
- · 1st calf heifer.

- True power here...will make you turn your head and take a second
- 30K has impressive length, quarter, hair and length.
- Moderate bw with performance.