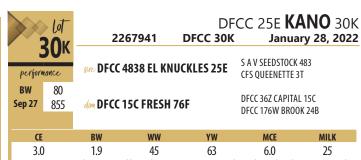

| 76K |                                                                                                                                     | lot<br>76K |            | 2267972 DFCC 76K SITE DFCC 4838 EL KNUCKLES 25E |        |                                   | DFCC 25E <b>KIP</b> 76k  February 15, 2022  S AV SEEDSTOCK 483 CFS OUEENETTE 3T |  |  |
|-----|-------------------------------------------------------------------------------------------------------------------------------------|------------|------------|-------------------------------------------------|--------|-----------------------------------|---------------------------------------------------------------------------------|--|--|
|     | BW<br>Sep 27                                                                                                                        | 82<br>930  | dam DFCC 4 | 88Z CHIC                                        | KY 72C | MJT TOUCH DOW<br>DFCC 71X ALICE 2 |                                                                                 |  |  |
| ľ   | Œ                                                                                                                                   |            | BW         | WW                                              | YW     | MCE                               | MILK                                                                            |  |  |
|     | 4.0                                                                                                                                 | )          | 1.9        | 59                                              | 100    | 7.0                               | 28                                                                              |  |  |
|     | <ul> <li>Solid bull with a top you could play cards on!</li> <li>Both 76K and his mother are popular with visitors here.</li> </ul> |            |            |                                                 |        |                                   |                                                                                 |  |  |