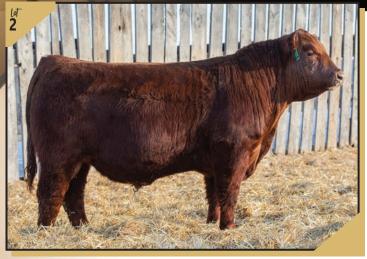

| CE          |    | BW                        | ww         | YW      | MCE                                                  | MILK       |
|                     | -3.0        | )  | 1.9                       | 62         | 114     | 1.5                                                  | 28         |

- THE REAL DEAL!!! HERD BULL CANDIDATE!
- A dark footed CINDER son.
- Tons of shape, power and rib.
- 4K'S calves will have those added pounds.
- Really like this **KENRAY** dam.

Thank you

TO ALL OF OUR SPONSORS

# Tax Service Ltd.

R.R. 1 Birch Hills, SK S0J 0G0 Ph: 749-2275

**Dennis Rask** 

749-2759

1ot

**Darrin Rask** 

Red DFCC 683H KACE 4K

749-3180 Fax: 749-2235

Your Livestock Equipment Specialists







306.955.1350

NORHEIM NOR RANCHING

NORHEIMRANCHING.COM





| lot 24       |           | 2           | 275279                  | Red DF                                      |                                                  | <b>KRUZ</b> 2K<br>ary 09, 2022 |
|--------------|-----------|-------------|-------------------------|---------------------------------------------|--------------------------------------------------|--------------------------------|
| performance  |           | sire RED U  | 2 MALBEC 19             | RED U-2 RECKONING 149A<br>RED U-2 MABEL 60A |                                                  |                                |
| BW<br>Sep 27 | 63<br>790 | dam RED N   | dan RED NRA MAGGIE 126E |                                             | RED JENSEN DEMO 6C<br>RED NU-HORIZON MAGGIE 201Z |                                |