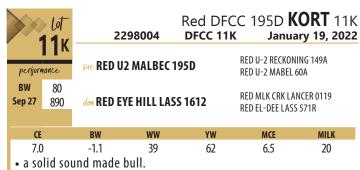

Your Livestock Equipment Specialists

306.955.1350

NORHEIM NOR RANCHING

NORHEIMRANCHING.COM

| lot 24       |           | 2           | 275279                  | Red DF                                      |                                                  | <b>KRUZ</b> 2K<br>ary 09, 2022 |
|--------------|-----------|-------------|-------------------------|---------------------------------------------|--------------------------------------------------|--------------------------------|
| performance  |           | sire RED U  | 2 MALBEC 19             | RED U-2 RECKONING 149A<br>RED U-2 MABEL 60A |                                                  |                                |
| BW<br>Sep 27 | 63<br>790 | dam RED N   | dan RED NRA MAGGIE 126E |                                             | RED JENSEN DEMO 6C<br>RED NU-HORIZON MAGGIE 201Z |                                |
| Œ            |           | BW          | ww                      | YW                                          | MCE                                              | MILK                           |
| 10.0         | )         | -2.3        | 31                      | 46                                          | 11.0                                             | 22                             |
| Low          | hu h      | ull with no | rformanco               |                                             |                                                  |                                |

- Low bw bull with performance.
- Moderate frame with lots of muscle.Heifer bull.

| 19K                              |              |           | Red DFCC<br>2267934 DFCC 19K |          |           | RED COCKBURN ASSASSIN 624D<br>RED CINDER LASHES 883E |      |  |
|----------------------------------|--------------|-----------|------------------------------|----------|-----------|------------------------------------------------------|------|--|
|                                  | BW<br>Sep 27 | 77<br>900 | dan RED V                    | VRAZ BAR | ONESS 57G | RED ACC BIG SHO<br>RED WRAZ BAROI                    |      |  |
|                                  | CE           |           | BW                           | ww       | YW        | MCE                                                  | MILK |  |
|                                  | 1.0          |           | 1.7                          | 58       | 98        | 3.0                                                  | 29   |  |
| • Bigger frame <b>BRAVO</b> son. |              |           |                              |          |           |                                                      |      |  |