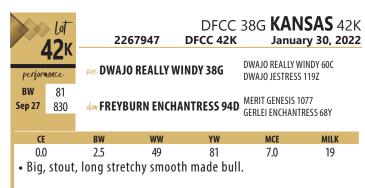

15

| 81K          |                                                                                                                                                                |                         | DFCC 38G KAIZER 8 2298012 DFCC 81K February 16, 20  WWW DWAJO REALLY WINDY 38G DWAJO REALLY WINDY 60C DWAJO RESTRESS 1107 |    |                                                          |      |  |  |  |
|--------------|----------------------------------------------------------------------------------------------------------------------------------------------------------------|-------------------------|---------------------------------------------------------------------------------------------------------------------------|----|----------------------------------------------------------|------|--|--|--|
| BW<br>Sep 27 | 83<br>780                                                                                                                                                      | dow DFCC 744D FLORA 68F |                                                                                                                           |    | DWAJO JESTRESS 119Z<br>HLC VENOM 744D<br>LODGE PRIDE 39Y |      |  |  |  |
| Œ            |                                                                                                                                                                | BW                      | WW                                                                                                                        | YW | MCE                                                      | MILK |  |  |  |
| • The        | 5.0 0.0 34 56 4.0 18  • The more you look at <b>KAIZER</b> the more you find something you like about him but what makes <b>81K</b> really special is his dam. |                         |                                                                                                                           |    |                                                          |      |  |  |  |