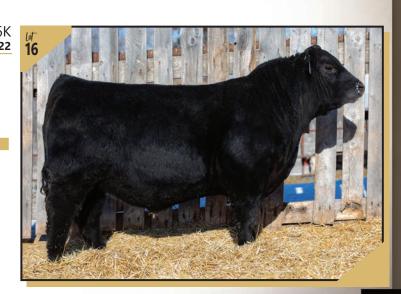

dam DFCC 25E HEART BREAKER 95H DFCC 4838 EL KNUCKLES 25E DFCC 36Z BRANDI104B

| CE  | BW  | ww | YW  | MCE | MILK |
|-----|-----|----|-----|-----|------|
| 2.0 | 2.2 | 66 | 111 | 7.0 | 29   |

- A bull you can't help but get excited about!
- tanky bull that still has great length.
- depth, muscle and hair.
- heifer's 1st calf.
- high performance BW 76lbs Sept WW 855lbs
- KNUCKLE'S daughter dam is one of those females you like to show off.