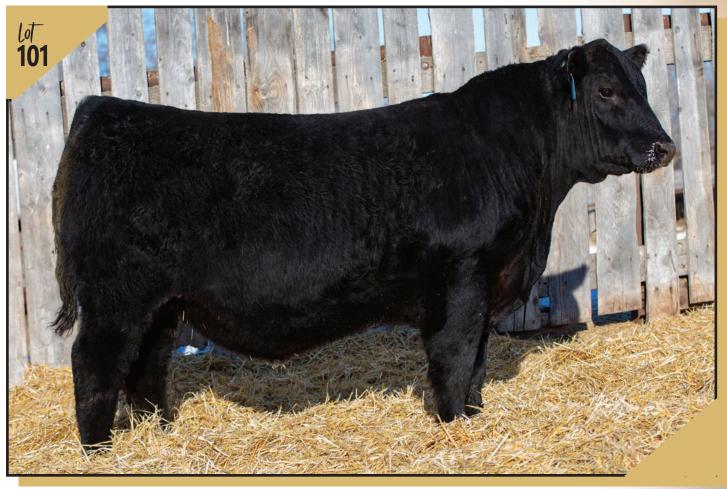

- There is not much not to like about this bull!!!
- Soggy well made with a low bw, extra length and shape.
- Just love these STING daughters.

|    | 114K  performance BW 87 |            | 22          | 68286                    | D<br><b>DFCC 114</b>                     | FCC 41G <b>K</b> | <b>(AT</b> 114K<br><b>ch 16, 202</b> 2 |
|----|-------------------------|------------|-------------|--------------------------|------------------------------------------|------------------|----------------------------------------|
|    |                         |            | sire PERRO  | gre PERROT SPARKPLUG 41G |                                          |                  | 16<br>BIRD 16E                         |
| 0. |                         | dam DFCC 1 | IZ ELLY 78E |                          | K-COW WINDMILL 1Z<br>DFCC 32T FOREVER 9W |                  |                                        |
|    | CE                      |            | BW          | ww                       | YW                                       | MCE              | MILK                                   |
|    | 1.0                     | )          | 3.1         | 71                       | 106                                      | 6.0              | 22                                     |
|    | over                    | all qu     |             | •                        | tness, mate                              | ernal strength   | n and                                  |

performance BW 84

**Sep 27** 760

**DFCC 115K** 

DFCC 38G **KURT** 115K March 17, 2022

gire DWAJO REALLY WINDY 38G

2268288

DWAJO REALLY WINDY 60C DWAJO JESTRESS 119Z

dam DFCC 13E GIRLFRIEND 3G

GF BARELY LEGAL 13E DFCC 176W SASHA 91Z

MILK MCE 5.0 21 • Top **DWAJO** bull.

• Great style, length, barrel, shape and smoothness.

| lot<br>119K  |           | 22                            | 68295 E                | DF<br>DFCC 119 | CC 25E <b>K'</b><br>K Mar               | <b>YLE</b> 119K<br>ch 22, 2022 |
|--------------|-----------|-------------------------------|------------------------|----------------|-----------------------------------------|--------------------------------|
|              |           | gre DFCC 4838 EL KNUCKLES 25E |                        |                | S A V SEEDSTOCK 483<br>CFS QUEENETTE 3T |                                |
| BW<br>Sep 27 | 80<br>730 | dam DFCC 2                    | daw DFCC 28Y ELYZA 67E |                |                                         | N 28Y<br>34U                   |
| CE           |           | BW                            | ww                     | YW             | MCE                                     | MILK                           |
| 4.0          |           | 1.8                           | 43                     | 76             | 7.0                                     | 25                             |
| W            | 1/11      | HCHIECI                       | - 11                   |                |                                         |                                |