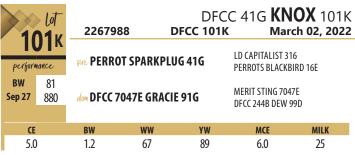

|              | ) lot<br>01v                          | 226                      | 7980                  | DFCC 91K | DFCC 410<br>Februa                         | <b>KIX</b> 91K<br>ry 20, 2022 |  |  |  |
|--------------|---------------------------------------|--------------------------|-----------------------|----------|--------------------------------------------|-------------------------------|--|--|--|
| performance  |                                       | see PERROT SPARKPLUG 41G |                       |          | LD CAPITALIST 316<br>Perrots Blackbird 16e |                               |  |  |  |
| BW<br>Sep 27 | 87<br>810                             | dam DFCC                 | dam DFCC 30C ERIKA 3E |          |                                            | ONE 30C<br>116C               |  |  |  |
| CE           |                                       | BW                       | ww                    | YW       | MCE                                        | MILK                          |  |  |  |
| 3.0          | )                                     | 1.9                      | 60                    | 94       | 4.0                                        | 21                            |  |  |  |
| • a m        | • a moderate framed long bodied bull. |                          |                       |          |                                            |                               |  |  |  |

- There is not much not to like about this bull!!!
- Soggy well made with a low bw, extra length and shape.
- Just love these STING daughters.

|    | 114K  performance BW 87 |            | 22          | 68286                    | D<br><b>DFCC 114</b>                     | FCC 41G <b>K</b> | <b>(AT</b> 114K<br><b>ch 16, 202</b> 2 |
|----|-------------------------|------------|-------------|--------------------------|------------------------------------------|------------------|----------------------------------------|
|    |                         |            | sire PERRO  | gre PERROT SPARKPLUG 41G |                                          |                  | 16<br>BIRD 16E                         |
| 0. |                         | dam DFCC 1 | IZ ELLY 78E |                          | K-COW WINDMILL 1Z<br>DFCC 32T FOREVER 9W |                  |                                        |
|    | CE                      |            | BW          | ww                       | YW                                       | MCE              | MILK                                   |
|    | 1.0                     | )          | 3.1         | 71                       | 106                                      | 6.0              | 22                                     |
|    | over                    | all qu     |             | •                        | tness, mate                              | ernal strength   | n and                                  |