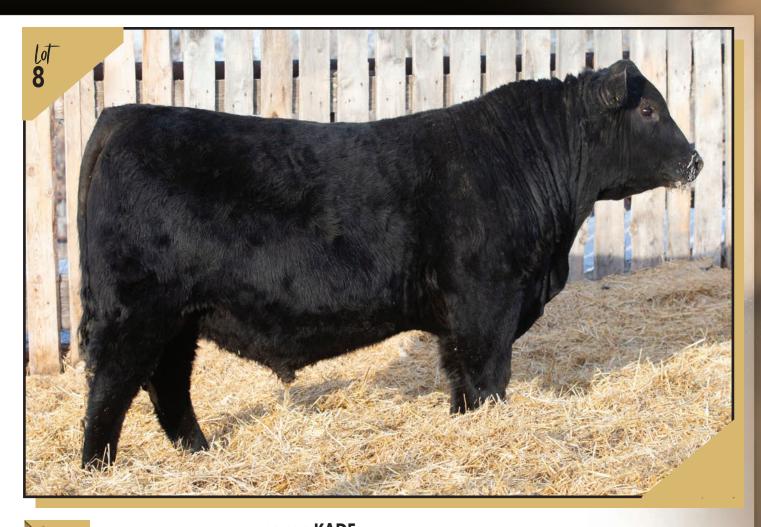

dam DFCC 25E HEART BREAKER 95H DFCC 4838 EL KNUCKLES 25E DFCC 36Z BRANDI104B

| CE  | BW  | ww | YW  | MCE | MILK |
|-----|-----|----|-----|-----|------|
| 2.0 | 2.2 | 66 | 111 | 7.0 | 29   |

- A bull you can't help but get excited about!
- tanky bull that still has great length.
- depth, muscle and hair.
- heifer's 1st calf.
- high performance BW 76lbs Sept WW 855lbs
- KNUCKLE'S daughter dam is one of those females you like to show off.