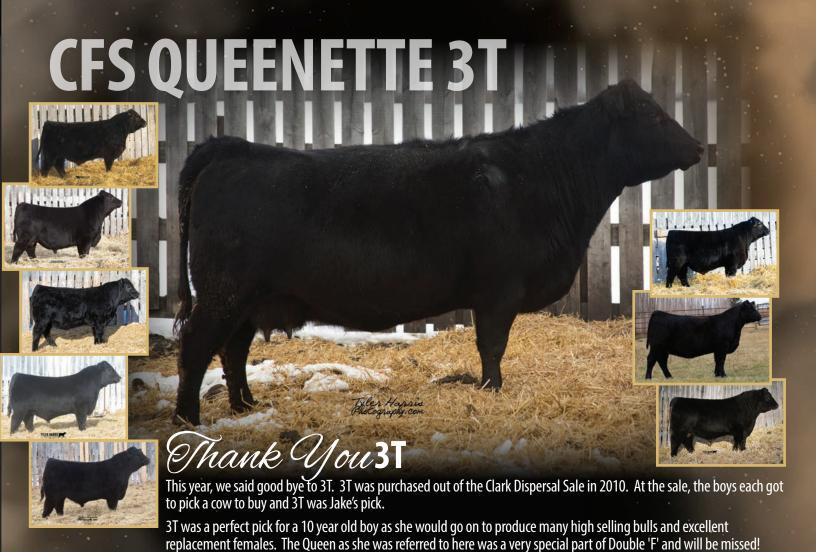

Sale Day Phone Kelly 306-747-7498

DFCC 41G KASH 40K DFCC 40K 2267945 January 30, 2022 LD CAPITALIST 316 gire PERROT SPARKPLUG 41G PERROTS BLACKBIRD 16E LLB FULLBACK 27M Sep 27 760 dam CFS QUEENETTE 3T SANDY BAR QUENETTE 404J BW MILK 6.0 8.0 38 68 7.0 27

- Might be the sleeper of the sale...don't overlook this quy!!!
- Dam is Jake's legendary 3T cow, who had produced many higher sellers at our sale.
- We lost **3T** this year so this will be her last progeny to be on offer.
- Maternal sister was a high seller in 'LADIES OF THE WEST' sale.

MATERNAL SISTER

- Admire this bull for his straight top and big ass.
- These **SPARK PLUGS** are stamped the same.
- A favorite around here.
- Like the dam a lot.

| Lot<br>48K |              | 22        | 67953     | DFC<br>DFCC 48K | C 41G <b>KE</b><br>Janua         | <b>LLER</b> 48<br>ary 30, 202  |       |
|------------|--------------|-----------|-----------|-----------------|----------------------------------|--------------------------------|-------|
|            |              | sin PERRO | OT SPARKP | LUG 41G         | LD CAPITALIST 3<br>PERROTS BLACK |                                |       |
|            | BW<br>Sep 27 | 85<br>960 | dam MJT E | RICA 528T       |                                  | 20/20 SHOW OFI<br>MJT ERICA 1J | F 29R |
|            | CE           |           | BW        | ww              | YW                               | MCE                            | MILK  |
|            | 3.0          | )         | 2.5       | 60              | 87                               | 6.0                            | 25    |
|            | D :          | •         |           |                 |                                  |                                |       |