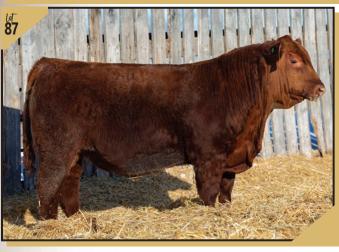

|                                                    |                             |                  |
|       | BW<br>Sep 27   | 90<br>730 | dam RED U                     | -2 BEAUTY                                                                                                          | RED U-2 BIG LEAGUE 544R<br>RED FLYING K BEAUTY 28U |                             |                  |
|       | -3.(<br>• A su |           | <b>BW</b><br>2.8<br>ol made b | ww<br>32<br>ull that ca                                                                                            | yw<br>75<br>atches your e                          | MCE<br>1.0<br>ye in the per | MILK<br>23<br>1. |







Red DFCC 95G **KIEFER** 87K 2267976 DFCC 87K February 18, 2022 RED COCKBURN PENDLETON 9095 RED SVR CONTINENTAL 112E RED COCKBURN CORA 326A performance RED TR ROLLS ROYCE 44B daw RED U2 GOLD EDGE 163E Sep 27 860 RED U-2 GOLD EDGE 283B YW MCE MILK -1.0 2.9 50 92 25

MEAT MACHINE ... will add pounds!

• BLAKE dam doing really well here.

- Big everything here- guts, nuts and butt.
- Powerful dam with correct udder.

ank you to everyone for your interest in the 14th annual double 'f' bull sale

Take Advantage of our **SIGHT UNSEEN PROGRAM** Call Kelly for more information 306-747-7498





- A typical CINDER son stamped all the same ... admired for hair, style, completeness and soundness.
- Younger bull gives up nothing to the rest.





# terms and conditions

**TERMS:** The terms of the sa