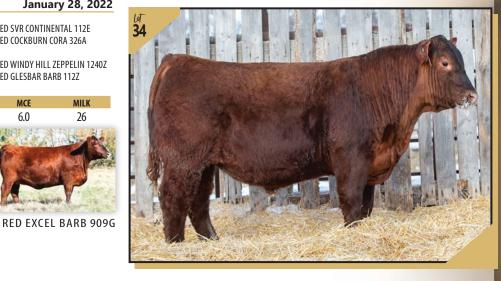

RED U-2 FEATURE 217C

|             | 2AK                                    |                           | 22        | 97987                   | Red D<br><b>DFCC 34K</b>                                     | FCC 9095<br>Janua | <b>KEY</b> 34K<br>ry 28, 2022                          |  |  |
|-------------|----------------------------------------|---------------------------|-----------|-------------------------|--------------------------------------------------------------|-------------------|--------------------------------------------------------|--|--|
| performance |                                        | RED COCKBURN PENDLETON 90 |           |                         | <b>95</b> RED SVR CONTINENTAL 112E<br>RED COCKBURN CORA 326A |                   |                                                        |  |  |
|             | BW<br>Sep 27                           | 87<br>950                 | dam RED E | dow RED EXCEL BARB 909G |                                                              |                   | RED WINDY HILL ZEPPELIN 1240Z<br>RED GLESBAR BARB 112Z |  |  |
|             | CE                                     |                           | BW        | WW                      | YW                                                           | MCE               | MILK                                                   |  |  |
|             | -3.0                                   | )                         | 3.6       | 54                      | 90                                                           | 6.0               | 26                                                     |  |  |
|             |                                        | • cherry red.             |           |                         |                                                              |                   |                                                        |  |  |
|             | a very complete bull with performance. |                           |           |                         |                                                              |                   |                                                        |  |  |