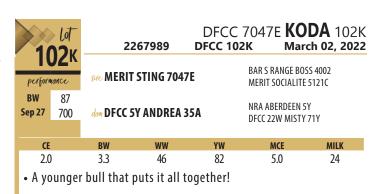

2267935

DFCC 7047E **KAIZER** 21K FCC 21K January 23, 2022 DFCC 21K

MERIT STING 7047E

BAR S RANGE BOSS 4002 MERIT SOCIALITE 5121C

85 BW 835 Sep 27

dam DFCC 1Z EMMA 30E

K-COW WINDMILL 1Z DFCC 176W STELLA 79Y

Œ 0.0 3.3

• 21K stops you in your tracks!!! • His style, muscle, big rib and huge top

make him a stand out! • Full brother working at MOVIN ON FARMS.

TYPICAL STING UDDER

performance

BW

Sep 27

2.0