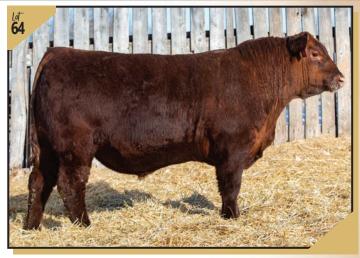

# Black Angus Yearling Bulls

DFCC 338 KRAKEN 31K DFCC 31K 2272250 January 28, 2022 SCHIEFELBEIN ATTRACTIVE 4565 FROSTY ELBA 3745 sire SCHIEFELBEIN SHOWMAN 338 BW SIX MILE COMPLETE 244B 980 dam DFCC 244B FATE 42F Sep 27 MJT ATLANTA 257X MILK 6.0 7.0 30 1.0 126

- One word describes this bull ROCK STAR!
- 31K has everything ..... stoutness, muscle mass, thickness, hair, dimension and overall performance.
- low bw but has pushed down the scales since.
- Tremendous cow family! these 'COMPLETE' daughters have proven to be the real deal with excellent udders.
- selling full possession and retaining 1/3 semen interest.