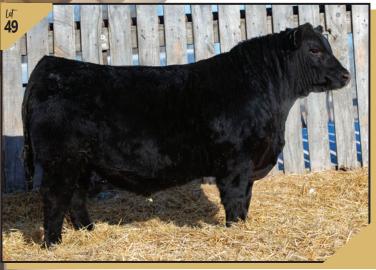

|  | Lot<br>49K   |           | 22                       | 67960          | DFCC 49K                                   | DFCC 410<br>Janua                    | G <b>KY</b> 49K<br>ry 30, 2022 |
|--|--------------|-----------|--------------------------|----------------|--------------------------------------------|--------------------------------------|--------------------------------|
|  |              |           | see PERROT SPARKPLUG 41G |                | LD CAPITALIST 316<br>PERROTS BLACKBIRD 16E |                                      |                                |
|  | BW<br>Sep 27 | 78<br>730 | dam DFCC 7               | 047E HONE      | Y SUCKLE 105H                              | MERIT STING 7047<br>DFCC 488Z CHICKY |                                |
|  | CE           | <u></u>   | BW                       | ww             | YW                                         | MCE                                  | MILK                           |
|  | 3.0          | )         | 3.0                      | 58             | 92                                         | 5.0                                  | 25                             |
|  | NA           | 1         |                          | and a describe | 1: . 1                                     | to a sea a sea de la color           |                                |

- Moderate, square made bull ... solid from front to back.
- Dam is 1st calf heifer that has a bright future here.

DFCC 7047E **KELSO** 52K **C 52K February 02, 2022** DFCC 52K 2267961 BAR S RANGE BOSS 4002 **SITE MERIT STING 7047E** MERIT SOCIALITE 5121C BW 84 YOUNG DALE XPORT 5X Sep 27 770 dam DFCC 5X ANNAMARIE 75A DBRL IM BLACKBIRD 94U MILK 72 4.0 24 • A great STING son with size, power and loads of hair ... will be easy to pick out sale day.