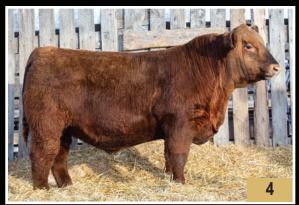

- AKA **KING WILLY** has a herd bull presence about him!
- 26K keeps getting better and better everyday...really hard to part with!!! You will take a beer or two to the pasture just to sit and admire him.
- tonnes of butt, top and rib!!!!
- KING WILLY has a kick ass dam with a great udder
- SPARK PLUG sired an excellent and consistent set of bulls again this year