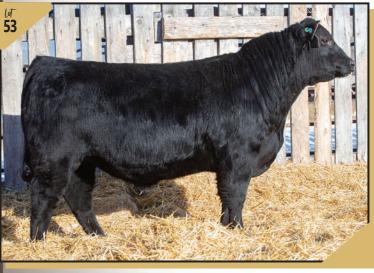

# Black Angus Yearling Bulls

DFCC 338 KRAKEN 31K DFCC 31K 2272250 January 28, 2022 SCHIEFELBEIN ATTRACTIVE 4565 FROSTY ELBA 3745 sire SCHIEFELBEIN SHOWMAN 338 BW SIX MILE COMPLETE 244B 980 dam DFCC 244B FATE 42F Sep 27 MJT ATLANTA 257X MILK 6.0 7.0 30 1.0 126

- One word describes this bull ROCK STAR!
- 31K has everything ..... stoutness, muscle mass, thickness, hair, dimension and overall performance.
- low bw but has pushed down the scales since.
- Tremendous cow family! these 'COMPLETE' daughters have proven to be the real deal with excellent udders.
- selling full possession and retaining 1/3 semen interest.