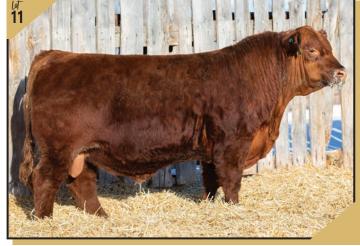

| CE          |    | BW                        | ww         | YW      | MCE                                                  | MILK       |
|                     | -3.0        | )  | 1.9                       | 62         | 114     | 1.5                                                  | 28         |

- THE REAL DEAL!!! HERD BULL CANDIDATE!
- A dark footed CINDER son.
- Tons of shape, power and rib.
- 4K'S calves will have those added pounds.
- Really like this **KENRAY** dam.

Thank you

TO ALL OF OUR SPONSORS

# Tax Service Ltd.

R.R. 1 Birch Hills, SK S0J 0G0 Ph: 749-2275

**Dennis Rask** 

749-2759

1ot

**Darrin Rask** 

Red DFCC 683H KACE 4K

749-3180 Fax: 749-2235

Your Livestock Equipment Specialists







306.955.1350

NORHEIM NOR RANCHING

NORHEIMRANCHING.COM





| lot 24       |           | 2           | 275279                  | Red DF                                      |                                                  | <b>KRUZ</b> 2K<br>ary 09, 2022 |
|--------------|-----------|-------------|-------------------------|---------------------------------------------|--------------------------------------------------|--------------------------------|
| performance  |           | sire RED U  | 2 MALBEC 19             | RED U-2 RECKONING 149A<br>RED U-2 MABEL 60A |                                                  |                                |
| BW<br>Sep 27 | 63<br>790 | dam RED N   | dan RED NRA MAGGIE 126E |                                             | RED JENSEN DEMO 6C<br>RED NU-HORIZON MAGGIE 201Z |                                |
|