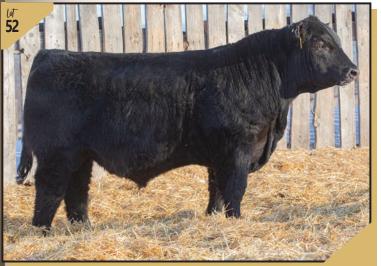

2267970 BW 77 820 Sep 27

DFCC 71K gre DFCC 4838 EL KNUCKLES 25E

S A V SEEDSTOCK 483 CFS QUEENETTE 3T

dam DFCC 107D GLITZ 20G

BAR-E-L STRONGBOW 107D DFCC 22W MISTY 71Y

Œ 3.0 2.2 53 87 5.0 26

- Wide based, big butt and extra thickness through out.
- Top producing **STRONGBOW** dam
- Check out the gains on this guy!
- Definite **HERD BULL** pick!!!