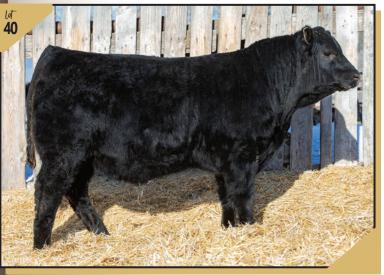

5Y DELTA 48D** 

NORSEMAN KODIAK 5'11 DFCC 60P MARIA 34U

MILK ΥW MCE 29 64 100 6.0 24

- 29K shows off his stoutness, barrel and power.
- Add pay weight to your calf crop.
- Excellent proven pedigree.



DFCC 338 **KONG** 27K January 26, 2022 2272244 DFCC 27K SCHIEFELBEIN ATTRACTIVE 4565 **SCHIEFELBEIN SHOWMAN 338** performance FROSTY ELBA 3745 BW 76 **GF BARELY LEGAL 13E** Sep 27 890 dam DFCC 13E HILARY 71H MJT ERICA 528T Œ MILK 4.0 69 128 6.0 30

- KONG has a presence commanding your attention!
- A sharp looking bull that your neighbors will be talking about!!
- His performance will add money to your pocket.
- · 1st calf heifer.





- True power here...will make you turn your head and take a second
- 30K has impressive length, quarter, hair and length.
- Moderate bw with performance.



Sale Day Phone Kelly 306-747-7498

DFCC 41G KASH 40K DFCC 40K 2267945 January 30, 2022 LD CAPITALIST 316 gire PERROT SPARKPLUG 41G PERROTS BLACKBIRD 16E LLB FULLBACK 27M Sep 27 760 dam CFS QUEENETTE 3T SANDY BAR QUENETTE 404J BW MILK 6.0 8.0 38 68 7.0 27

- Might be the sleeper of the sale...don't overlook this quy!!!
- Dam is Jake's legendary 3T cow, who had produced many higher sellers at our sale.
- We lost **3T** this year so this will be her last progeny to be on offer.
- Maternal sister was a high seller in 'LADIES OF THE WEST' sale.



MATERNAL SISTER







- Admire this bull for his straight top and big ass.
- These **SPARK PLUGS** are stamped the same.
- A favorite around here.
- Like the dam a lot.



| Lot<br>48K |              | 22        | 67953     | DFC<br>DFCC 48K | C 41