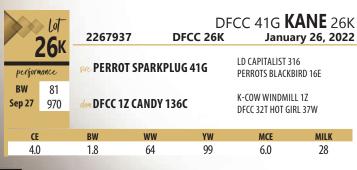

- AKA **KING WILLY** has a herd bull presence about him!
- 26K keeps getting better and better everyday...really hard to part with!!! You will take a beer or two to the pasture just to sit and admire him.
- tonnes of butt, top and rib!!!!
- KING WILLY has a kick ass dam with a great udder
- SPARK PLUG sired an excellent and consistent set of bulls again this year