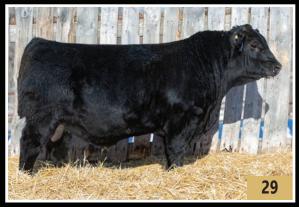

Œ 8.0

14

February 10, 2022 DFCC 67K 2275478

HF CENTER STAGE 126H

SCHIEFELBEIN SHOWMAN 338 HF MISS ERICA 141Z

JOHNSTON ANGUS VALLEY 802B dam ROY MAC ATALANTA 23H ROY MAC ATALANTA 4C

0.9 74 133 9.0 26

- When you see this bull... you think this is the one!!!! **HE IS A STUD!!**
- Heavy bone, huge ass, big top and full of red meat.
- Low bw with plenty of performance.
- Heifer's first calf.
- Lots to offer here!!!!!