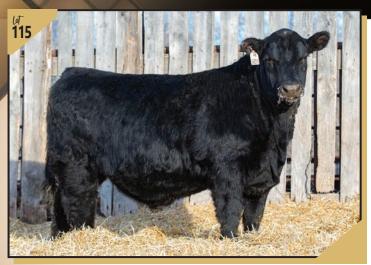

performance BW 84

**Sep 27** 760

**DFCC 115K** 

DFCC 38G **KURT** 115K March 17, 2022

gire DWAJO REALLY WINDY 38G

2268288

DWAJO REALLY WINDY 60C DWAJO JESTRESS 119Z

dam DFCC 13E GIRLFRIEND 3G

GF BARELY LEGAL 13E DFCC 176W SASHA 91Z

MILK MCE 5.0 21 • Top **DWAJO** bull.

• Great style, length, barrel, shape and smoothness.

| lot<br>119K  |           | 22                            | 68295 E                | DF<br>DFCC 119 | CC 25E <b>K'</b><br>K Mar               | <b>YLE</b> 119K<br>ch 22, 2022 |
|--------------|-----------|-------------------------------|------------------------|----------------|-----------------------------------------|--------------------------------|
|              |           | gre DFCC 4838 EL KNUCKLES 25E |                        |                | S A V SEEDSTOCK 483<br>CFS QUEENETTE 3T |                                |
| BW<br>Sep 27 | 80<br>730 | dam DFCC 2                    | daw DFCC 28Y ELYZA 67E |                |                                         | N 28Y<br>34U                   |
| CE           |           | BW                            | ww                     | YW             | MCE                                     | MILK                           |
| 4.0          |           | 1.8                           | 43                     | 76             | 7.0                                     | 25                             |
| W            | 1/11      | HCHIECI                       | - 11                   |                |                                         |                                |