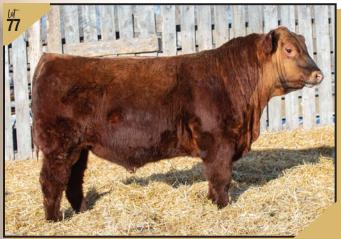

Red DFCC 95G **KIEFER** 87K 2267976 DFCC 87K February 18, 2022 RED COCKBURN PENDLETON 9095 RED SVR CONTINENTAL 112E RED COCKBURN CORA 326A performance RED TR ROLLS ROYCE 44B daw RED U2 GOLD EDGE 163E Sep 27 860 RED U-2 GOLD EDGE 283B YW MCE MILK -1.0 2.9 50 92 25

MEAT MACHINE ... will add pounds!

• BLAKE dam doing really well here.

- Big everything here- guts, nuts and butt.
- Powerful dam with correct udder.

ank you to everyone for your interest in the 14th annual double 'f' bull sale